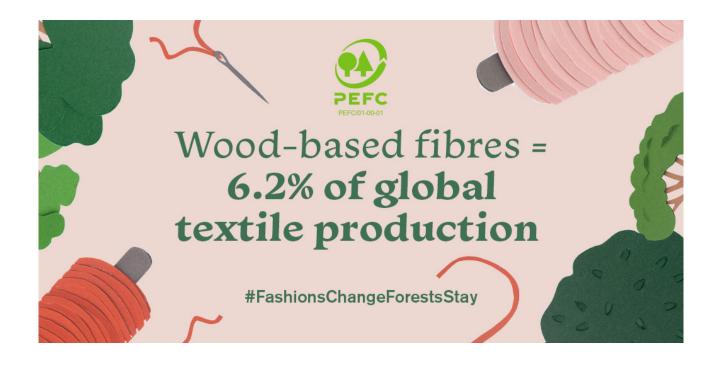

## Post 5 asset

#### Post 5 copy

| Twitter                            | LinkedIn                                                                  | Facebook |
|------------------------------------|---------------------------------------------------------------------------|----------|
| Forest fibres are low-carbon       | Forest fibres are low-carbon materials which                              | N/A      |
| materials which appeal to          | appeal to today's eco-conscious consumers.                                |          |
| today's #ecoconscious<br>consumers | Viscose, lyocell and other forest fibres now                              |          |
|                                    | make up about 6.2% of global textile                                      |          |
| Viscose, lyocell and other forest  | production.                                                               |          |
| fibres now make up about 6.2%      |                                                                           |          |
| of global #TextileProduction 📈     | With ethical consumption on the rise, being                               |          |
|                                    | able to demonstrate your commitment to                                    |          |
| Learn more about forests &         | sustainability is a clear market advantage.                               |          |
| fashion→                           |                                                                           |          |
| www.treee.es/textile               | Sourcing PEFC certified material proves your                              |          |
| #FashionsChangeForestsStay         | social and environmental responsibility to the public and your customers. |          |
| mi asmonschanger orestsstay        |                                                                           |          |
|                                    | Learn more about forests & fashion $ ightarrow$                           |          |
|                                    | www.treee.es/textile                                                      |          |
|                                    | #FashionsChangeForestsStay                                                |          |
| [                                  |                                                                           |          |